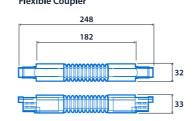

## **Dimensions**

32

DALI 3-Circuit

P

33

DALI 3-Circuit Recessed

í.

Straight Coupler