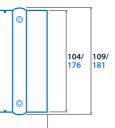

## **Dimensions**

32

DALI 3-Circuit

P

33

DALI 3-Circuit Recessed

í.

Straight Coupler