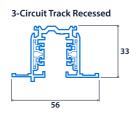

## **Dimensions**

32

DALI 3-Circuit

P

33

DALI 3-Circuit Recessed

í.

Straight Coupler

Tee Feed/Coupler

Angled Feed/Coupler 99/1<mark>65</mark>

56

NOTE: Dimensions 3-Circuit/DALI 3-Circuit

**Cross feed** 

33

Feed

33