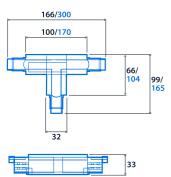

## **Dimensions**

32

DALI 3-Circuit

P

33

DALI 3-Circuit Recessed

í.

Straight Coupler

Tee Feed/Coupler

Angled Feed/Coupler 99/1<mark>65</mark>

56

NOTE: Dimensions 3-Circuit/DALI 3-Circuit

**Cross feed** 

33

Feed

33