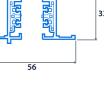

Tee Feed/Coupler

Angled Feed/Coupler 99/1<mark>65</mark>

56

NOTE: Dimensions 3-Circuit/DALI 3-Circuit

**Cross feed** 

33

Feed

33