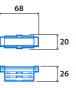

Tee Feed/Coupler

Angled Feed/Coupler 99/1<mark>65</mark>

56

NOTE: Dimensions 3-Circuit/DALI 3-Circuit

**Cross feed** 

33

Feed

33