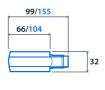

Tee Feed/Coupler

Angled Feed/Coupler 99/1<mark>65</mark>

56

NOTE: Dimensions 3-Circuit/DALI 3-Circuit

**Cross feed** 

33

Feed

33