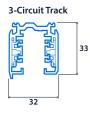

# Track

33

## **Dimensions**

32

DALI 3-Circuit

P

33

DALI 3-Circuit Recessed

í.

Straight Coupler