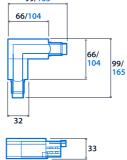

## **Dimensions**

32

DALI 3-Circuit

P

33

DALI 3-Circuit Recessed

í.

Straight Coupler

Tee Feed/Coupler

Angled Feed/Coupler 99/1<mark>65</mark>

56

NOTE: Dimensions 3-Circuit/DALI 3-Circuit

**Cross feed** 

33

Feed

33