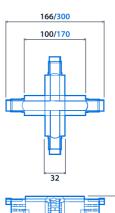

## **Dimensions**

32

DALI 3-Circuit

P

33

DALI 3-Circuit Recessed

í.

Straight Coupler

Tee Feed/Coupler

Angled Feed/Coupler 99/1<mark>65</mark>

56

NOTE: Dimensions 3-Circuit/DALI 3-Circuit

**Cross feed** 

33

Feed

33