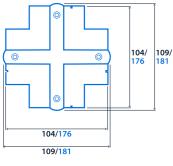

Tee Feed/Coupler

Angled Feed/Coupler 99/1<mark>65</mark>

56

NOTE: Dimensions 3-Circuit/DALI 3-Circuit

**Cross feed** 

33

Feed

33