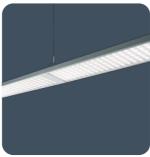

#### Suspended direct/indirect LED luminaires

High performance LED. Available as individually suspended, end to end or continuous versions using infill sections and corner joints. Ultra-slim-line, with excellent uniform upward light performance. Supplied pre-wired and fully assembled, complete with suspensions, for rapid installation.

#### **Light Line Continuous**