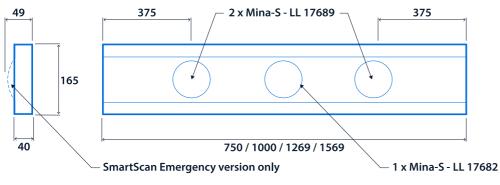

| ıca | ŤI | on          |
| _        | $\sim$ | C    | Cu  | •  | <b>U</b> 11 |

Mounting Suspended IP rating IP20
Max presence detection height 8 m

Lighting

Lumen output 4,015 lm - 6,485 lm Efficacy Up to 143.4 LL/CW

**Emergency data** 

Emergency lumen output 370 lm Emergency type Maintained

Emergency duration 3 hours Battery specification Nickel Metal Hydride (NiMH)

Power

LED power 24 W - 42 W Circuit power 28 W - 48 W

**LED characteristics** 

 CRI
 80+
 Colour temperature
 4000 K

Rated life (hours) 90 K - L80/B10

Compliance

UKCA Yes CE Yes

Energy efficiency class This product contains a light source of

energy efficiency class A

# **Thorlux Light Line**



#### **Dimensions**

#### **Light Line Individual**



#### **Light Line Continuous**



#### **Light Line Infill**













# **Thorlux Light Line**



### Click or scan here

View Thorlux Light Line variants using our online filtering tool



Information is correct as of 29 Dec 2024, however must not be interpreted as a guarantee of individual product performance and/or characteristics. We reserve the right to alter specifications and designs without prior notice.