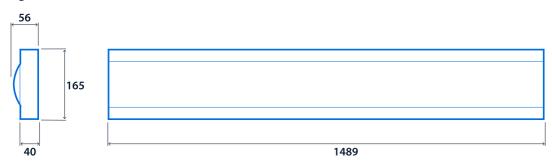

-|
| <b>S</b> | ne     | cifi | ıca | ŤI | on          |
| _        | $\sim$ | C    | Cu  | •  | <b>U</b> 11 |

Mounting Suspended IP rating IP20
Max presence detection height 8 m

Lighting

Lumen output 4,015 lm - 6,485 lm Efficacy Up to 143.4 LL/CW

**Emergency data** 

Emergency lumen output 370 lm Emergency type Maintained

Emergency duration 3 hours Battery specification Nickel Metal Hydride (NiMH)

Power

LED power 24 W - 42 W Circuit power 28 W - 48 W

**LED characteristics** 

 CRI
 80+
 Colour temperature
 4000 K

Rated life (hours) 90 K - L80/B10

Compliance

UKCA Yes CE Yes

Energy efficiency class This product contains a light source of

energy efficiency class A

# **Thorlux Light Line**



#### **Dimensions**

#### **Light Line Individual**



#### **Light Line Continuous**



#### **Light Line Infill**













# **Thorlux Light Line**



### Click or scan here

View Thorlux Light Line variants using our online filtering tool



Information is correct as of 29 Dec 2024, however must not be interpreted as a guarantee of individual product performance and/or characteristics. We reserve the right to alter specifications and designs without prior notice.