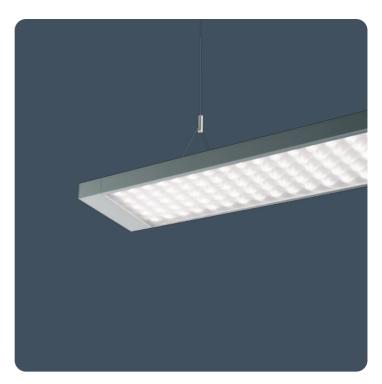

#### Suspended direct/indirect LED luminaires

High performance LED. Available as individually suspended, end to end or continuous versions using infill sections and corner joints. Ultra-slim-line, with excellent uniform upward light performance. Supplied pre-wired and fully assembled, complete with suspensions, for rapid installation.

Infill sections are complete with interconnecting wiring and can contain spotlights or emergency SmartScan LED downlighters.

Applications: Offices, school, libraries.

- Direct/indirect illumination
- Individual or continuous mounting options
- Supplied fully assembled
- Supplied with easily adjustable wire suspensions