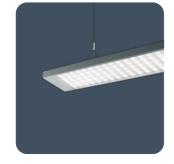

#### Suspended direct/indirect LED luminaires

High performance LED. Available as individually suspended, end to end or continuous versions using infill sections and corner joints. Ultra-slim-line, with excellent uniform upward light performance. Supplied pre-wired and fully assembled, complete with suspensions, for rapid installation.

#### **Light Line Individual**