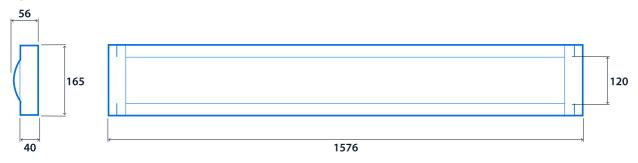

---|------|-----|----|-------------|
| <b>S</b> | ne     | cifi | ıca | ŤI | on          |
| _        | $\sim$ | C    | Cu  | •  | <b>U</b> 11 |

Mounting Suspended IP rating IP20
Max presence detection height 8 m

Lighting

Lumen output 4,015 lm - 6,485 lm Efficacy Up to 143.4 LL/CW

**Emergency data** 

Emergency lumen output 370 lm Emergency type Maintained

Emergency duration 3 hours Battery specification Nickel Metal Hydride (NiMH)

Power

LED power 24 W - 42 W Circuit power 28 W - 48 W

**LED characteristics** 

 CRI
 80+
 Colour temperature
 4000 K

Rated life (hours) 90 K - L80/B10

Compliance

UKCA Yes CE Yes

Energy efficiency class This product contains a light source of

energy efficiency class A

# **Thorlux Light Line**



#### **Dimensions**

#### **Light Line Individual**



#### **Light Line Continuous**



#### **Light Line Infill**













# **Thorlux Light Line**



### Click or scan here

View Thorlux Light Line variants using our online filtering tool



Information is correct as of 29 Dec 2024, however must not be interpreted as a guarantee of individual product performance and/or characteristics. We reserve the right to alter specifications and designs without prior notice.