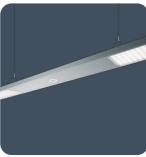

Infill sections are complete with interconnecting wiring and can contain spotlights or emergency SmartScan LED downlighters.

Applications: Offices, school, libraries.

- Direct/indirect illumination
- Individual or continuous mounting options
- Supplied fully assembled
- Supplied with easily adjustable wire suspensions

#### **Light Line Infill**