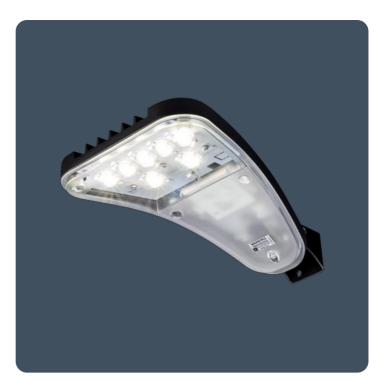

# **Starflood**

## High performance mini LED floodlights

Compact and stylish IP66 rated floodlight with precise optical control for both uplighting and downlighting applications from traditional floodlighting to illuminating signs and building facades. Suitable for wall or pole mounting. Available in 20 W, 34 W and 42 W with a circuit efficiency of up to 118.1 LL/CW.

Applications: Footpaths, facades, architectural, signage, car parks and amenity areas

- Versatile mounting options
- Photocell option
- SmartScan wireless technology removes the need for control cabling. Ideal for retro-fit