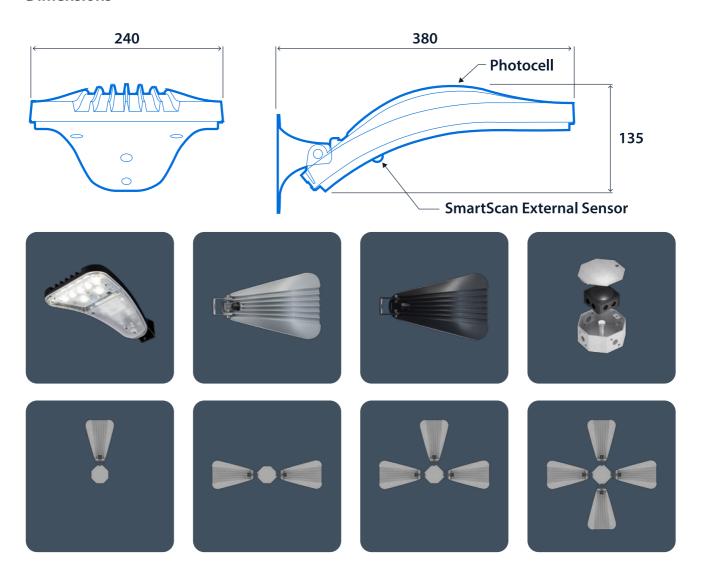

# **Dimensions**

Applications: Footpaths, facades, architectural, signage, car parks and amenity areas

- Versatile mounting options
- Photocell option
- SmartScan wireless technology removes the need for control cabling. Ideal for retro-fit

Notes: SmartScan version not suitable for uplighting applications

Up to 118.1 LL/CW

LED PROTECT