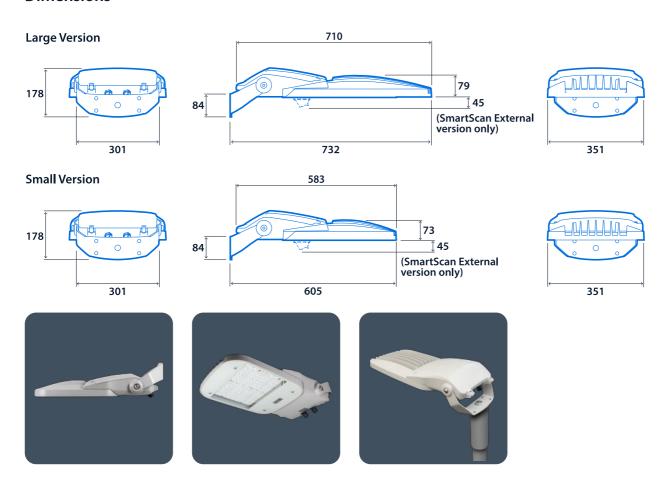

otes: Warmer colour temperatures available to special order



Up to IP66

IK08

Up to 141.0 LL/CW



LED PROTECT

### **Specification**

Mounting Column IP rating Up to IP66

Surface

Impact rating IK08 Max presence detection height 8 m

Lighting

Optic Clear cover Lumen output 3,810 lm - 37,315 lm

Efficacy Up to 141.0 LL/CW

**Emergency data** 

Emergency type Maintained Emergency duration 3 hours

Battery specification Nickel Metal Hydride (NiMH)

**Power** 

LED power 31 W - 276 W Circuit power 35 W - 297 W

**LED characteristics** 

CRI **70**+ Colour temperature **3000 K 4000 K** 

Rated life (hours) 100 K - L90/B10

# **Starbeam Plus**



### Compliance

UKCA Yes CE Yes

Energy efficiency class This product contains a light source of

energy efficiency class C

### **Dimensions**



### Click or scan here

View Starbeam Plus variants using our online filtering tool



Information is correct as of 29 Dec 2024, however must not be interpreted as a guarantee of individual product performance and/or characteristics. We reserve the right to alter specifications and designs without prior notice.