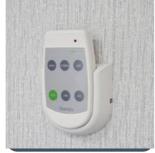

# Infra-red scene control for SmartScan luminaires

Hand-held infra-red scene control for groups of SmartScan luminaires. Supplied with unique, robust wall mounting bracket, with optional locking kit for security.

- Tough, impact-resistant polycarbonate body
- Controls groups of SmartScan luminaires
- Touch sensitive buttons, providing ECO (automatic control) and 3 preset scenes (customisable at the luminaire)
- Additional teaching and meeting versions with buttons tailored to room applications
- Supplied with robust wall mounting bracket
- Optional locking kit available for added security
- Powered by 2 CR2032 3 V battery (supplied)