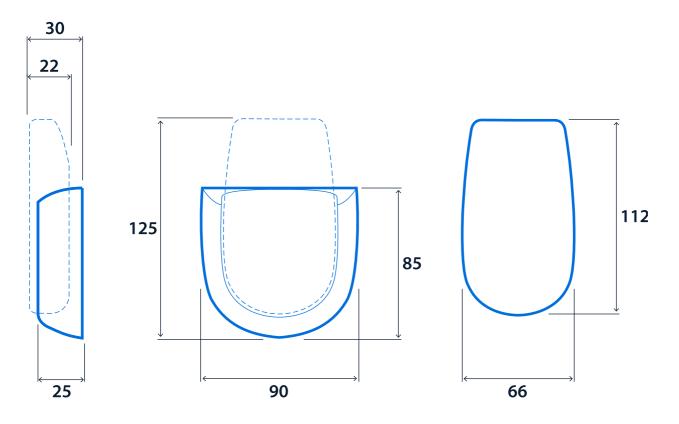

## **SmartScan Scene Remote**



# Infra-red scene control for SmartScan luminaires

Hand-held infra-red scene control for groups of SmartScan luminaires. Supplied with unique, robust wall mounting bracket, with optional locking kit for security.

- Tough, impact-resistant polycarbonate body
- Controls groups of SmartScan luminaires
- Touch sensitive buttons, providing ECO (automatic control) and 3 preset scenes (customisable at the luminaire)
- Additional teaching and meeting versions with buttons tailored to room applications
- Supplied with robust wall mounting bracket
- Optional locking kit available for added security
- Powered by 2 CR2032 3 V battery (supplied)





#### Compliance

UKCA Yes CE Yes

#### **Dimensions**



## **SmartScan Scene Remote**









### Click or scan here

View SmartScan Scene Remote variants using our online filtering tool



Information is correct as of 28 Dec 2024, however must not be interpreted as a guarantee of individual product performance and/or characteristics. We reserve the right to alter specifications and designs without prior notice.