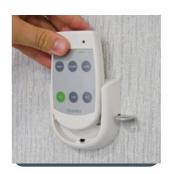

# Infra-red scene control for SmartScan luminaires

Hand-held infra-red scene control for groups of SmartScan luminaires. Supplied with unique, robust wall mounting bracket, with optional locking kit for security.

- Tough, impact-resistant polycarbonate body
- Controls groups of SmartScan luminaires
- Touch sensitive buttons, providing ECO (automatic control) and 3 preset scenes (customisable at the luminaire)
- Additional teaching and meeting versions with buttons tailored to room applications
- Supplied with robust wall mounting bracket
- Optional locking kit available for added security
- Powered by 2 CR2032 3 V battery (supplied)