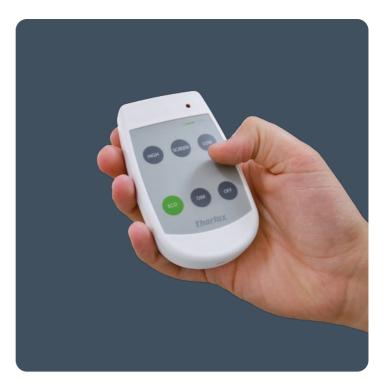

# Infra-red scene control for SmartScan luminaires

Hand-held infra-red scene control for groups of SmartScan luminaires. Supplied with unique, robust wall mounting bracket, with optional locking kit for security.

- Tough, impact-resistant polycarbonate body
- Controls groups of SmartScan luminaires
- Touch sensitive buttons, providing ECO (automatic control) and 3 preset scenes (customisable at the luminaire)
- Additional teaching and meeting versions with buttons tailored to room applications
- Supplied with robust wall mounting bracket
- Optional locking kit available for added security
- Powered by 2 CR2032 3 V battery (supplied)