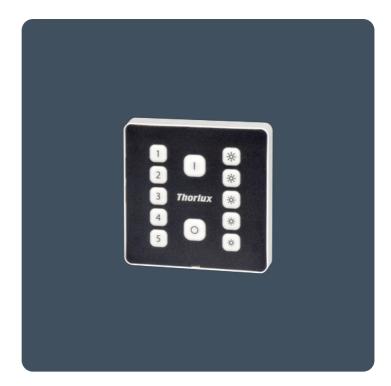

### Wireless scene control of SmartScan **luminaires**

Impact resistant manual scene control for SmartScan luminaires. 12 buttons providing On (Eco), Off, 5 programmable scenes and 5 fixed dimming levels.

- 12 buttons providing On (Eco), Off, 5 programmable scenes and 5 fixed dimming levels
- Mains (230 V) or battery powered versions available
- Communicates wirelessly with SmartScan luminaires
- Mains versions have additional wireless connectivity allowing control from the SmartScan App (iOS and Android)
- Requires a 35 mm deep single-gang back box (mains version only)
- Battery version is supplied complete with batteries and selfadhesive tape and can be mounted directly to the wall
- Multiple touch plates can be used to provide multi-point control
- Programmable using the SmartScan programmer