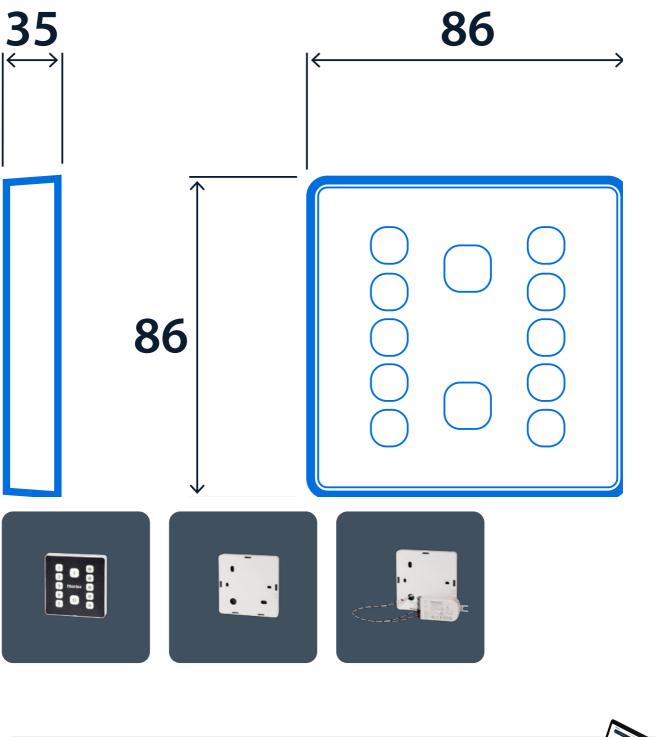

### **Dimensions**

- 12 buttons providing On (Eco), Off, 5 programmable scenes and 5 fixed dimming levels
- Mains (230 V) or battery powered versions available
- Communicates wirelessly with SmartScan luminaires
- Mains versions have additional wireless connectivity allowing control from the SmartScan App (iOS and Android)
- Requires a 35 mm deep single-gang back box (mains version only)
- Battery version is supplied complete with batteries and selfadhesive tape and can be mounted directly to the wall
- Multiple touch plates can be used to provide multi-point control
- Programmable using the SmartScan programmer