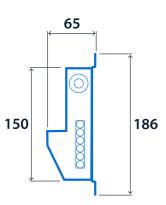

tegration of non-dimming luminaires into a SmartScan installation. Connected luminaires are switched according to signals received on the Motionline.

- Steel body finished full polyester powder coat in white
- Allows integration of non-dimming luminaires into a SmartScan installation
- Connected luminaires are switched according to SmartScan wireless signals
- Modular wired version for use with 3-pole LCM leads for fast installation
- Three scenes can be set, options for ON or OFF for each scene
- Adjustable time delay to off from 30 seconds to 10 hours
- 5A maximum total load
- Operates with standard SmartScan Touch Plate and configured with hand held Programmer





### **Specification**

IP rating IP20

#### Compliance

UKCA Yes CE Yes

#### **Dimensions**

## **Conventional Wiring**



## **Modular Wiring**





# **SmartScan Hub**







# Click or scan here

View SmartScan Hub variants using our online filtering tool



Information is correct as of 28 Dec 2024, however must not be interpreted as a guarantee of individual product performance and/or characteristics. We reserve the right to alter specifications and designs without prior notice.