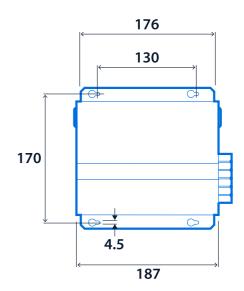

minaires into a SmartScan installation. Connected luminaires are switched according to signals received on the Motionline.

- Steel body finished full polyester powder coat in white
- Allows integration of non-dimming luminaires into a SmartScan installation
- Connected luminaires are switched according to SmartScan wireless signals
- Modular wired version for use with 3-pole LCM leads for fast installation
- Three scenes can be set, options for ON or OFF for each scene
- Adjustable time delay to off from 30 seconds to 10 hours
- 5A maximum total load
- Operates with standard SmartScan Touch Plate and configured with hand held Programmer





### **Specification**

IP rating IP20

#### Compliance

UKCA Yes CE Yes

#### **Dimensions**

## **Conventional Wiring**



## **Modular Wiring**





# **SmartScan Hub**







# Click or scan here

View SmartScan Hub variants using our online filtering tool



Information is correct as of 28 Dec 2024, however must not be interpreted as a guarantee of individual product performance and/or characteristics. We reserve the right to alter specifications and designs without prior notice.