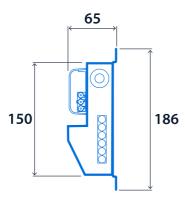

luminaires into a SmartScan installation. Connected luminaires are switched according to signals received on the Motionline.

- Steel body finished full polyester powder coat in white
- Allows integration of non-dimming luminaires into a SmartScan installation
- Connected luminaires are switched according to SmartScan wireless signals
- Modular wired version for use with 3-pole LCM leads for fast installation
- Three scenes can be set, options for ON or OFF for each scene
- Adjustable time delay to off from 30 seconds to 10 hours
- 5A maximum total load
- Operates with standard SmartScan Touch Plate and configured with hand held Programmer





### **Specification**

IP rating IP20

#### Compliance

UKCA Yes CE Yes

#### **Dimensions**

## **Conventional Wiring**



## **Modular Wiring**





# **SmartScan Hub**







# Click or scan here

View SmartScan Hub variants using our online filtering tool



Information is correct as of 28 Dec 2024, however must not be interpreted as a guarantee of individual product performance and/or characteristics. We reserve the right to alter specifications and designs without prior notice.