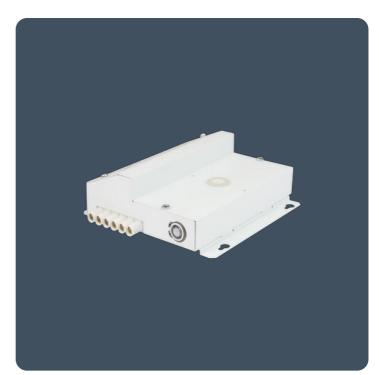

# SmartScan Hub

## Enables switching of standard luminaires from SmartScan wireless signals

Allows integration of non-dimming luminaires into a SmartScan installation. Connected luminaires are switched according to signals received on the Motionline.

- Steel body finished full polyester powder coat in white
- Allows integration of non-dimming luminaires into a SmartScan installation
- Connected luminaires are switched according to SmartScan wireless signals
- Modular wired version for use with 3-pole LCM leads for fast installation
- Three scenes can be set, options for ON or OFF for each scene
- Adjustable time delay to off from 30 seconds to 10 hours
- 5A maximum total load
- Operates with standard SmartScan Touch Plate and configured with hand held Programmer