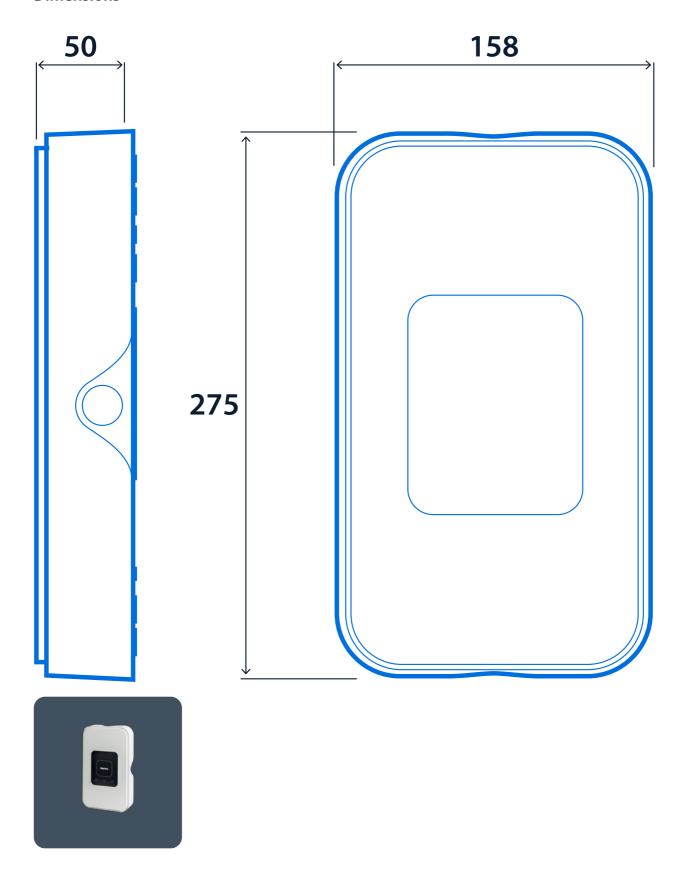

eports for both standard and emergency luminaires to the SmartScan web server.

- Polycarbonate body finished white (RAL9016)
- Central monitoring for up to 250 SmartScan and SmartScan emergency luminaires. Extra Gateways can be fitted to accommodate more luminaires
- Central time control for SmartScan External luminaires
- Communicates with the SmartScan website using MQTT mobile telecommunications
- Enables scheduled emergency test times / dates managed using the SmartScan website
- Status Indicators show operational condition
- Software security updates will be provided for a minimum of 10 years
- Ethernet connection for alternate connectivity to SmartScan website





#### **Specification**

IP rating IP65

#### Compliance

UKCA Yes CE Yes

## **SmartScan Gateway**



**Dimensions** 



# **SmartScan Gateway**



### Click or scan here

View SmartScan Gateway variants using our online filtering tool



Information is correct as of 28 Dec 2024, however must not be interpreted as a guarantee of individual product performance and/or characteristics. We reserve the right to alter specifications and designs without prior notice.