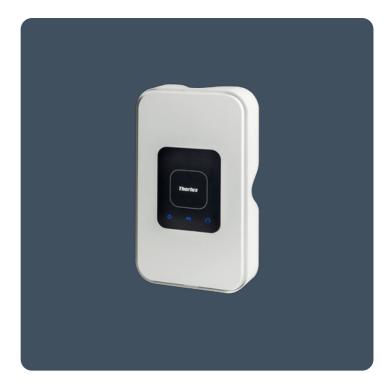

## **SmartScan Gateway**

### Master control and web interface with SmartScan wireless communication

The SmartScan Gateway transmits energy performance and status reports for both standard and emergency luminaires to the SmartScan web server.

- Polycarbonate body finished white (RAL9016)
- Central monitoring for up to 250 SmartScan and SmartScan emergency luminaires. Extra Gateways can be fitted to accommodate more luminaires
- Central time control for SmartScan External luminaires
- Communicates with the SmartScan website using MQTT mobile telecommunications
- Enables scheduled emergency test times / dates managed using the SmartScan website
- Status Indicators show operational condition
- Software security updates will be provided for a minimum of 10 years
- Ethernet connection for alternate connectivity to SmartScan website