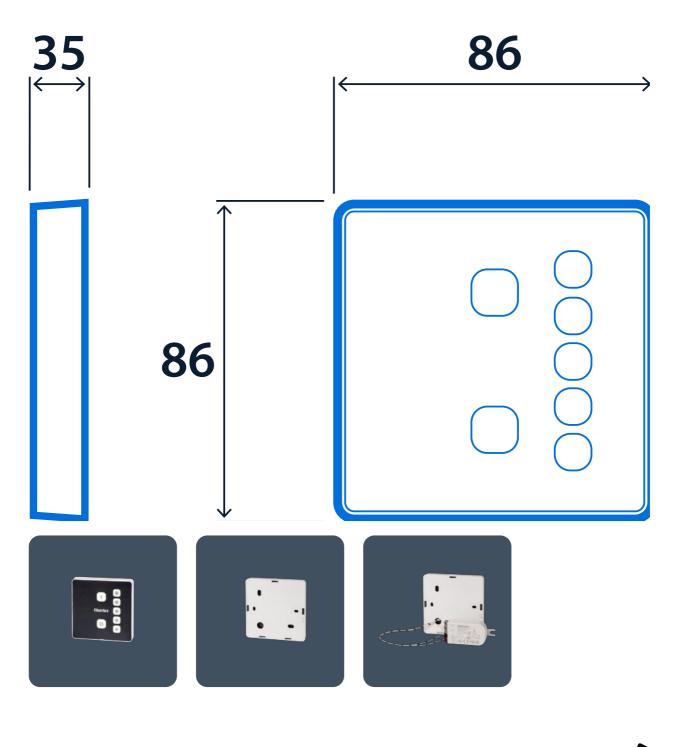

## Dimensions

**Click or scan here** View SmartScan Dim variants using our online filtering tool

Information is correct as of 28 Dec 2024, however must not be interpreted as a guarantee of individual product performance and/or characteristics. We reserve the right to alter specifications and designs without prior notice.