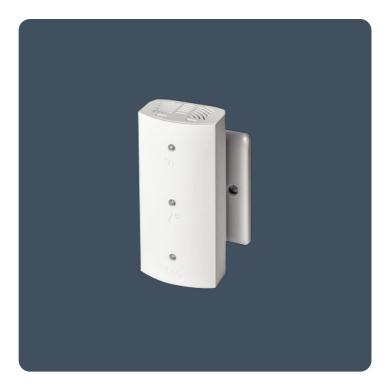

#### Indoor air quality sensor

Air Quality Sensing provides accurate analysis of the air quality in a room. LED indicators provide live status information, and each day's historical data is automatically uploaded to the SmartScan website providing graphical analysis. SmartScan Platform 2 only.

- Polycarbonate body finished white (RAL9016)
- Monitors temperature, humidity and CO<sub>2</sub> throughout the day
- Uploads data to SmartScan website daily (Gateway required)
- Coloured LED indicators show status
- Can be supplied factory-fitted to a LEXI exit sign or stand-alone for installation on a single gang pattress
- (ABC algorithm) Maintenance free in normal environments. Automatic, Baseline, Correction

Notes: Available pre-fitted to a LEXI exit sign. Suffix LEXI catalogue number with AQS e.g. WLX17463AQS

| Specification |      |    |     |
|---------------|------|----|-----|
| IP rating     | IP40 |    |     |
| Compliance    |      |    |     |
| UKCA          | Yes  | CE | Yes |