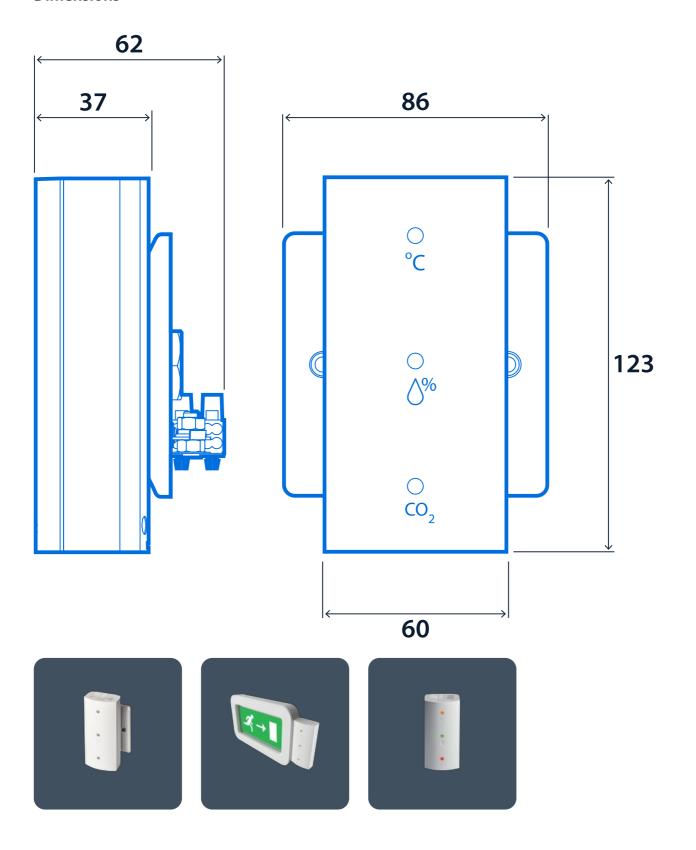

sis. SmartScan Platform 2 only.

- Polycarbonate body finished white (RAL9016)
- Monitors temperature, humidity and CO<sub>2</sub> throughout the day
- Uploads data to SmartScan website daily (Gateway required)
- Coloured LED indicators show status
- Can be supplied factory-fitted to a LEXI exit sign or stand-alone for installation on a single gang pattress
- (ABC algorithm) Maintenance free in normal environments. Automatic, Baseline, Correction

Notes: Available pre-fitted to a LEXI exit sign. Suffix LEXI catalogue number with AQS e.g. WLX17463AQS





| Specification |      |    |     |
|---------------|------|----|-----|
| IP rating     | IP40 |    |     |
| Compliance    |      |    |     |
| UKCA          | Yes  | CE | Yes |

# **SmartScan Air Quality Sensor**



### **Dimensions**



## **SmartScan Air Quality Sensor**



#### Click or scan here

View SmartScan Air Quality Sensor variants using our online filtering tool



Information is correct as of 28 Dec 2024, however must not be interpreted as a guarantee of individual product performance and/or characteristics. We reserve the right to alter specifications and designs without prior notice.