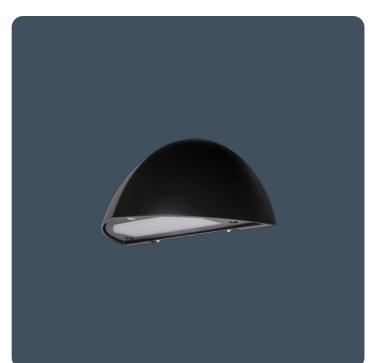

## **Realta Micro**

### Low light level, wall mounted luminaires

Stylish IP66 wall mounted luminaires. Strong high-pressure die-cast aluminium body with injection moulded UV stabilised polycarbonate cover.

Applications: Schools, hospitals, retail and other commercial environments. Final exit door illumination.

Complements its larger brother the Realta.

- Maintained or non-maintained emergency options
- SmartScan wireless technology removes the need for control cabling. Ideal for retro-fit

IP66 IK11 68.8 LL/CW 💿 S M A R T S C A N 🗘 LU X G U A R D