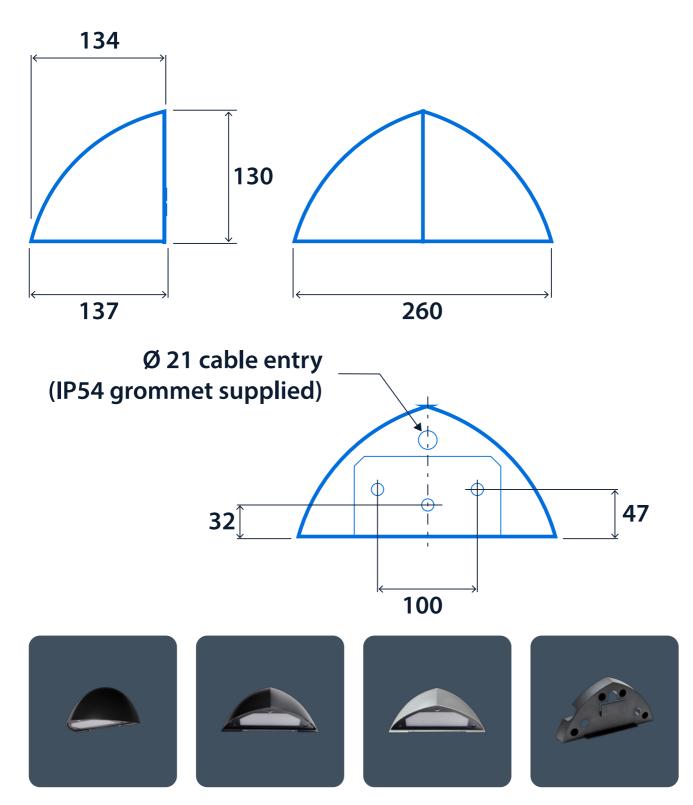

| CRI                     | 80+                                                                  | Colour temperature    | 4000 K                      |
| Rated life (hours)      | 63 K - L80/B10                                                       |                       |                             |
| Compliance              |                                                                      |                       |                             |
| UKCA                    | Yes                                                                  | CE                    | Yes                         |
| Energy efficiency class | This product contains a light source of<br>energy efficiency class B |                       |                             |

# **Realta Micro**



Dimensions



## **Realta Micro**





**Click or scan here** View Realta Micro variants using our online filtering tool



Information is correct as of 29 Dec 2024, however must not be interpreted as a guarantee of individual product performance and/or characteristics. We reserve the right to alter specifications and designs without prior notice.