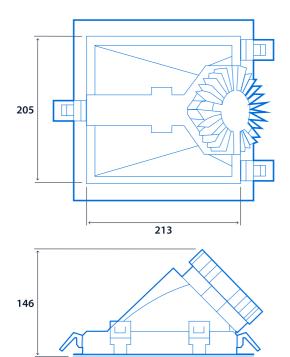

|                     |                    |                   |
| Lumen output        | 1,875 lm - 4,025 lm | Efficacy           | Up to 100.8 LL/CW |
| Power               |                     |                    |                   |
| LED power           | 17 W - 41 W         | Circuit power      | 20 W - 47 W       |
| LED characteristics |                     |                    |                   |
| CRI                 | 80+                 | Colour temperature | 3000 K<br>4000 K  |
| Rated life (hours)  | 50 K - L70/B10      |                    |                   |
| Compliance          |                     |                    |                   |
| UKCA                | Yes                 | CE                 | Yes               |

# Quadrum



### **Dimensions**



250

Cut-out - 230 x230 Minimum ceiling void - 200



#### **Standard Remote Driver**



# Click or scan here

View Quadrum variants using our online filtering tool



Information is correct as of 29 Dec 2024, however must not be interpreted as a guarantee of individual product performance and/or characteristics. We reserve the right to alter specifications and designs without prior notice.