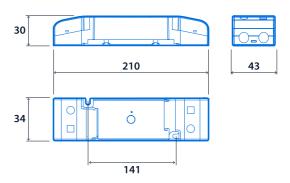

| 1,875 lm - 4,025 lm | Efficacy           | Up to 100.8 LL/CW |
| Power               |                     |                    |                   |
| LED power           | 17 W - 41 W         | Circuit power      | 20 W - 47 W       |
| LED characteristics |                     |                    |                   |
| CRI                 | 80+                 | Colour temperature | 3000 K<br>4000 K  |
| Rated life (hours)  | 50 K - L70/B10      |                    |                   |
| Compliance          |                     |                    |                   |
| UKCA                | Yes                 | CE                 | Yes               |

# Quadrum



### **Dimensions**



250

Cut-out - 230 x230 Minimum ceiling void - 200



#### **Standard Remote Driver**



# Click or scan here

View Quadrum variants using our online filtering tool



Information is correct as of 29 Dec 2024, however must not be interpreted as a guarantee of individual product performance and/or characteristics. We reserve the right to alter specifications and designs without prior notice.