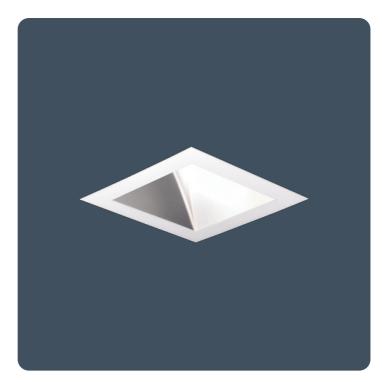

### **Recessed LED display luminaires**

Recessed mounted display luminaires. Asymmetric light distribution ideal for illuminating vertical surfaces. 17 W, 26 W and 41 W LED versions. (Formerly named Ace-T)

Applications: reception areas, retail, display.

- Asymmetric distribution providing uniform illumination of vertical surfaces
- Supplied with remote gear unit fitted with 2 m lead
- Can be supplied pre-wired with a purpose made 1 m connection lead for plugging directly into the Smart Hub