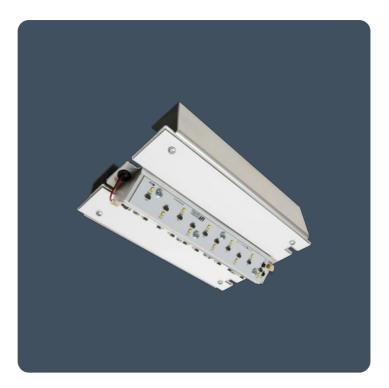

## **Prismalux Retrofit**

## **Retrofit kit for Prismalux luminaires**

Energy saving, fast installation retrofit solution

Power

LED power 20 W - 32 W Circuit power 23 W - 37 W

**LED characteristics** 

CRI 70+ Colour temperature 4000 K