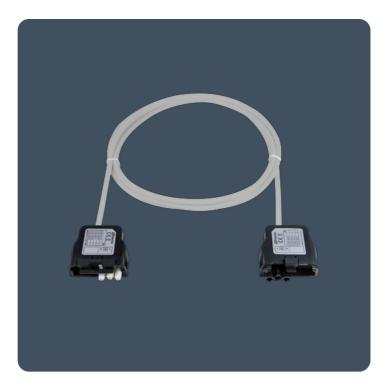

# 3-pole and 6-pole interconnecting leads for use with SmartScan and DALI recessed luminaires

3-pole and 6-pole pre-wired interconnecting leads for use with SmartScan and DALI recessed luminaires. Using the Thorlux Lighting Cable Management System will significantly reduce installation labour costs as recessed luminaires and cables are simply plugged together.

- Thorlux UK designed and manufactured
- LS0H low smoke zero halogen cables
- Leads can be plugged together to extend wiring
- Future flexibility plug and play
- Twin latch design strong strain relief
- Constructed from flame retardant nylon
- Compliance with new standard BS EN 61535:2013