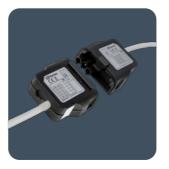

- Thorlux UK designed and manufactured
- LS0H low smoke zero halogen cables
- Leads can be plugged together to extend wiring
- Future flexibility plug and play
- Twin latch design strong strain relief
- Constructed from flame retardant nylon
- Compliance with new standard BS EN 61535:2013