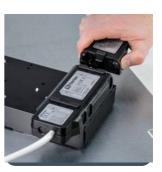

# 3-pole and 6-pole interconnecting leads for use with SmartScan and DALI recessed luminaires

3-pole and 6-pole pre-wired interconnecting leads for use with SmartScan and DALI recessed luminaires. Using the Thorlux Lighting Cable Management System will significantly reduce installation labour costs as recessed luminaires and cables are simply plugged together.

- Thorlux UK designed and manufactured
- LS0H low smoke zero halogen cables
- Leads can be plugged together to extend wiring
- Future flexibility plug and play
- Twin latch design strong strain relief
- Constructed from flame retardant nylon
- Compliance with new standard BS EN 61535:2013