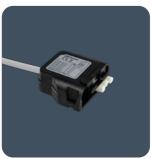

# 3-pole and 6-pole interconnecting leads for use with SmartScan and DALI recessed luminaires

3-pole and 6-pole pre-wired interconnecting leads for use with SmartScan and DALI recessed luminaires. Using the Thorlux Lighting Cable Management System will significantly reduce installation labour costs as recessed luminaires and cables are simply plugged together.

- Thorlux UK designed and manufactured
- LS0H low smoke zero halogen cables
- Leads can be plugged together to extend wiring
- Future flexibility plug and play
- Twin latch design strong strain relief
- Constructed from flame retardant nylon
- Compliance with new standard BS EN 61535:2013