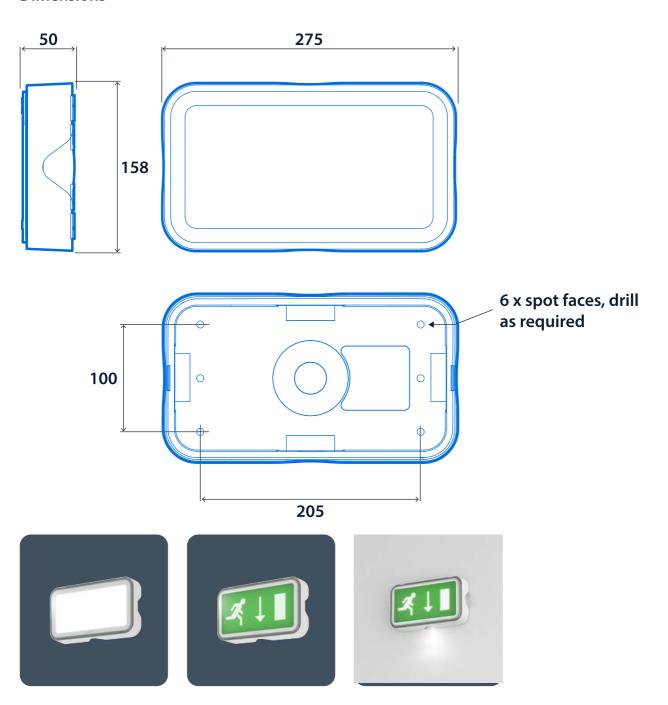

|
| Power                          |                                                  |                       |                                                                          |
| LED power                      | 2 W                                              | Circuit power         | 3 W                                                                      |
| Compliance                     |                                                  |                       |                                                                          |
| UKCA<br>Ball impact resistance | Yes DIN EN 18032 Part 3 and DIN VDE 0710 Part 13 | CE                    | Yes                                                                      |

## Lexi-65



## **Dimensions**



## Click or scan here View Lexi-65 variants using our online filtering tool



Information is correct as of 29 Dec 2024, however must not be interpreted as a guarantee of individual product performance and/or characteristics. We reserve the right to alter specifications and designs without prior notice.