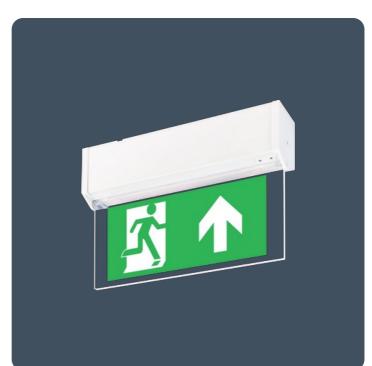

## Edge-lit emergency exit signs with SmartScan wireless communication

LED emergency exit signs with a choice of acrylic legend panels. Optional mounting kits for wall, cantilever or semi-recessed mounting. Three hour, maintained emergency operation and SmartScan wireless communication versions.

Applications: commercial environments, education, hospitals and retail.

- Low power consumption (1 W total)
- Extremely long LED lifetime, up to 100,000 hours
- 19.5 m maximum viewing distance in accordance with BS EN 1838
- Ceiling mounted with optional kits for wall, cantilever and semirecessed mounting
- Choice of legends
- Status indicator shows operational condition
- Reliable Nickel Metal Hydride (NiMH) battery technology