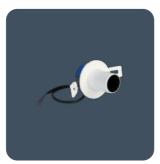

### **Recessed or surface LED downlighters**

Recessed or surface mounted LED night light designed for use in hospital wards. Manufactured from flame retardant injection moulded polycarbonate.

Provides optimum light levels with extremely low glare optics for maximum patient visual comfort. Complies with the CIBSE 2008 Hospital Lighting Guide (LG2).

Applications: hospital wards.

- Complies with the CIBSE 2008 Hospital Lighting Guide (LG2)
- Highly efficient 1.5W LED
- LED driven at low current for long "maintenance free" life
- Surface version supplied complete with high quality integral electronic driver