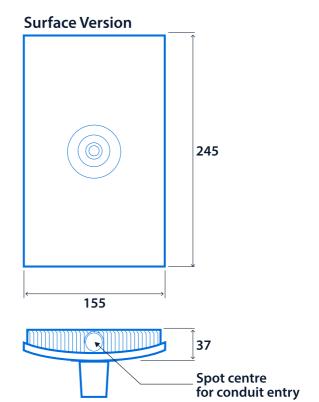

Applications: hospital wards.

- Complies with the CIBSE 2008 Hospital Lighting Guide (LG2)
- Highly efficient 1.5W LED
- LED driven at low current for long "maintenance free" life
- Surface version supplied complete with high quality integral electronic driver