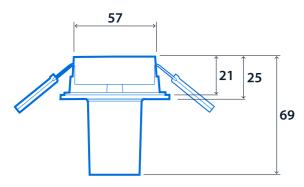

40 |
| Lighting            |                     |                    |            |
| Lumen output        | 112 lm              | Efficacy           | 56 LL/CW   |
| Power               |                     |                    |            |
| LED power           | 1.5 W               | Circuit power      | 2 W        |
| LED characteristics |                     |                    |            |
| CRI                 | 70+                 | Colour temperature | 4000 K     |
| Rated life (hours)  | 60 K - L80/B10      |                    |            |
| Compliance          |                     |                    |            |
| UKCA                | Yes                 | CE                 | Yes        |

# **LED Night Light**



### **Dimensions**

#### **Recessed Version**





Cut-out - Ø 60 Minimum void depth - 60









## Click or scan here View LED Night Light variants using our online filtering tool



Information is correct as of 29 Dec 2024, however must not be interpreted as a guarantee of individual product performance and/or characteristics. We reserve the right to alter specifications and designs without prior notice.