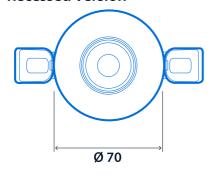

IP40 |
| Lighting            |                     |                    |            |
| Lumen output        | 112 lm              | Efficacy           | 56 LL/CW   |
| Power               |                     |                    |            |
| LED power           | 1.5 W               | Circuit power      | 2 W        |
| LED characteristics |                     |                    |            |
| CRI                 | 70+                 | Colour temperature | 4000 K     |
| Rated life (hours)  | 60 K - L80/B10      |                    |            |
| Compliance          |                     |                    |            |
| UKCA                | Yes                 | CE                 | Yes        |

# **LED Night Light**



### **Dimensions**

#### **Recessed Version**





Cut-out - Ø 60 Minimum void depth - 60









## Click or scan here View LED Night Light variants using our online filtering tool



Information is correct as of 29 Dec 2024, however must not be interpreted as a guarantee of individual product performance and/or characteristics. We reserve the right to alter specifications and designs without prior notice.