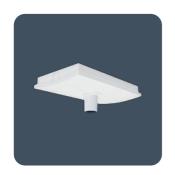

### **Recessed or surface LED downlighters**

Recessed or surface mounted LED night light designed for use in hospital wards. Manufactured from flame retardant injection moulded polycarbonate.

Provides optimum light levels with extremely low glare optics for maximum patient visual comfort. Complies with the CIBSE 2008 Hospital Lighting Guide (LG2).

Applications: hospital wards.

- Complies with the CIBSE 2008 Hospital Lighting Guide (LG2)
- Highly efficient 1.5W LED
- LED driven at low current for long "maintenance free" life
- Surface version supplied complete with high quality integral electronic driver