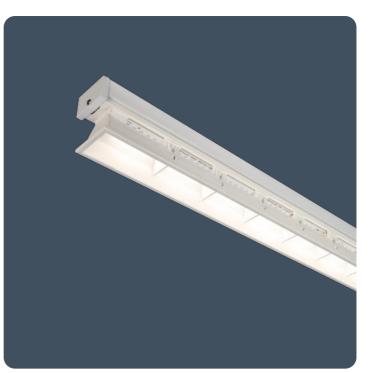

## **Kanby Max**

## **Reflector luminaires for industrial applications**

Extremely high efficiency, long life, LED luminaires ideal for industrial type applications. Narrow version for racking applications with light control to higher rack positions, and broad version for general area lighting. Superior distribution allows for greater spacing resulting in fewer, lower wattage versions than comparable T5 solution.

Applications: retail and distribution storage areas, factory areas including assembly areas / workshops, data centres.

- High quality control gear and LEDs designed to achieve 100,000 hour life expectancy
- SmartScan wireless technology removes the need for control cabling. Ideal for retro-fit