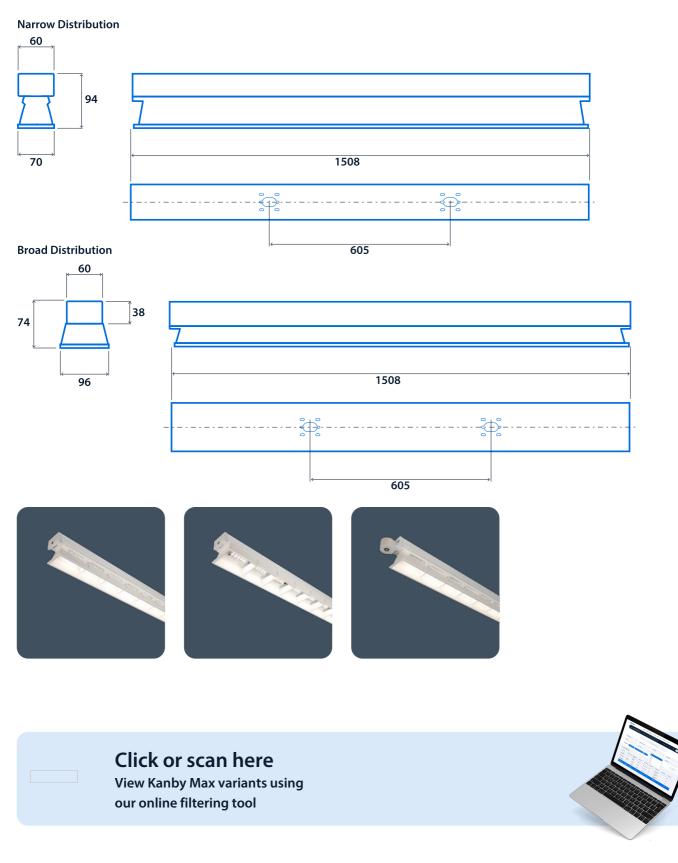

# Kanby Max

## Dimensions

Information is correct as of 29 Dec 2024, however must not be interpreted as a guarantee of individual product performance and/or characteristics. We reserve the right to alter specifications and designs without prior notice.