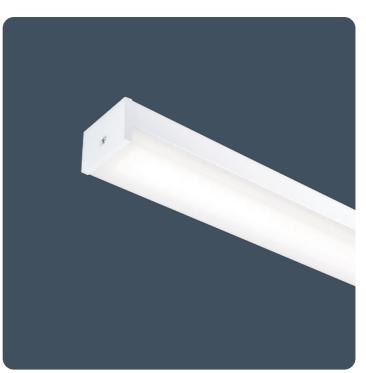

## Kanby LED Controller CA

# Colour temperature changing LED controller luminaires

Tunable white, long life, LED luminaires ideal for illumination of school classrooms, corridors, healthcare buildings and retail and storage areas.

Applications: retail sales floor lighting, storage areas, school classrooms, toilets, corridors and health care buildings, data centres.

- Fitted with 3000 K and 6500 K LEDs for colour temperature control
- Ultra slim profile
- ColourActive versions feature SmartScan wireless technology removes the need for control cabling. Ideal for retro-fit