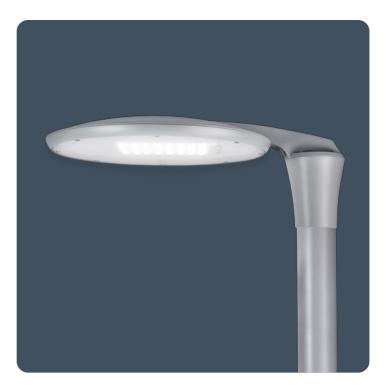

### **Juno C**

#### **LED** area floodlights

Stylish IP66 rated pole top amenity luminaire with aluminium cast body and spigot adaptor. UV stabilised polycarbonate cover rated IP66 and IK10. Integral high quality LED driver.

Applications: car parks, amenity areas and hospital estates.

- Integral high efficiency driver
- Extremely efficient and long system life up to 100,000 hours
- Fits 76mm columns as standard (60mm to special order)
- Photocell option
- Zero upward light
- SmartScan wireless technology removes the need for control cabling. Ideal for retro-fit