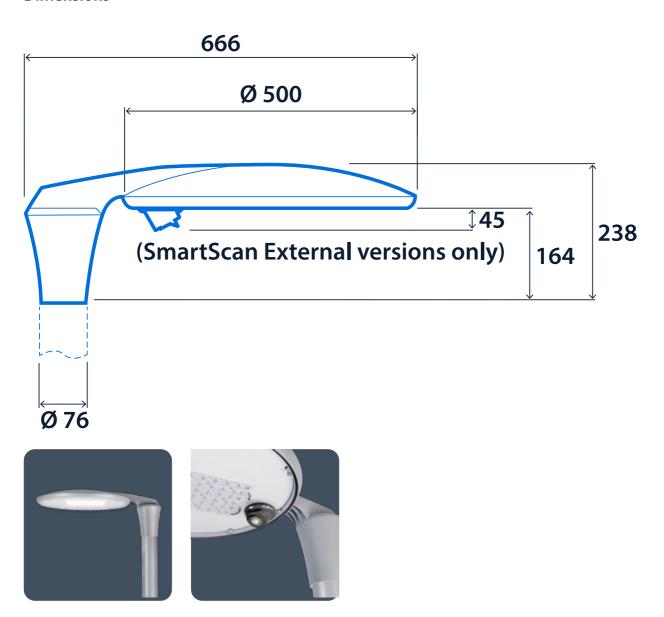

nt and long system life up to 100,000 hours
- Fits 76mm columns as standard (60mm to special order)
- Photocell option
- Zero upward light
- SmartScan wireless technology removes the need for control cabling. Ideal for retro-fit





#### **Specification**

Mounting Column IP rating IP 66
Impact rating IK10 Windage rating 0.06 m<sup>2</sup>

Max presence detection height 8 m

#### Lighting

Optic Clear cover Lumen output 6,360 lm - 9,155 lm

Efficacy Up to 104.3 LL/CW

#### **Power**

LED power 52 W - 78 W Circuit power 61 W - 89 W

#### **LED characteristics**

CRI 70+ Colour temperature 4000 K

Rated life (hours) 100 K - L90/B10

#### Compliance

UKCA Yes CE Yes

Energy efficiency class This product contains a light source of

energy efficiency class D

## Juno C



#### **Dimensions**



# Click or scan here View Juno C variants using our online filtering tool



Information is correct as of 29 Dec 2024, however must not be interpreted as a guarantee of individual product performance and/or characteristics. We reserve the right to alter specifications and designs without prior notice.