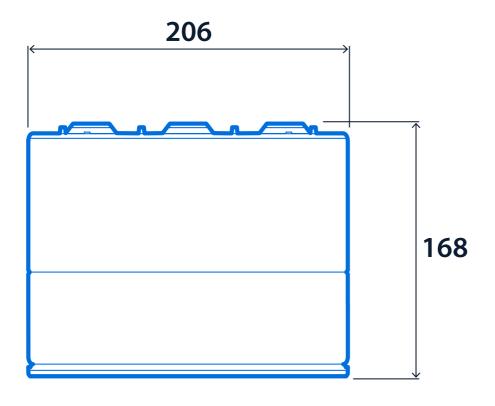

|   | • |               |   |
|---|---|---|---|---|---|---|---|---|---|---------------|---|
| S | n | Δ | _ | и | П | _ | 2 | • | 1 | $\overline{}$ | п |
|   | u | ᆫ | L |   | ш | L | а | u | W | u             | ı |

Mounting Surface IP rating IP40

Suspended

Lighting

Lumen output 1,570 lm - 4,855 lm Efficacy Up to 121.4 LL/CW

**Emergency data** 

Emergency lumen output 185 lm - 200 lm Emergency type Maintained

Emergency duration 3 hours Battery specification Nickel Metal Hydride (NiMH)

Power

LED power 11 W - 40 W Circuit power 14 W - 45 W

**LED** characteristics

CRI 80+ Colour temperature 3000 K 4000 K

Rated life (hours) 50 K - L70/B10

Compliance

UKCA Yes CE Yes

Energy efficiency class This product contains a light source of

energy efficiency class D



### **Dimensions**





2

# **G3 Pro Surface**











## Click or scan here View G3 Pro Surface variants

using our online filtering tool



Information is correct as of 29 Dec 2024, however must not be interpreted as a guarantee of individual product performance and/or characteristics. We reserve the right to alter specifications and designs without prior notice.