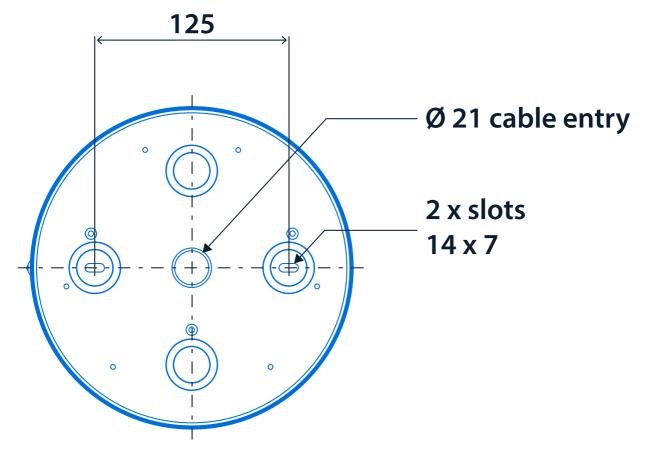

|   | • |               |   |
|---|---|---|---|---|---|---|---|---|---|---------------|---|
| S | n | Δ | _ | и | П | _ | 2 | • | 1 | $\overline{}$ | п |
|   | u | ᆫ | L |   | ш | L | а | u | W | u             | ı |

Mounting Surface IP rating IP40

Suspended

Lighting

Lumen output 1,570 lm - 4,855 lm Efficacy Up to 121.4 LL/CW

**Emergency data** 

Emergency lumen output 185 lm - 200 lm Emergency type Maintained

Emergency duration 3 hours Battery specification Nickel Metal Hydride (NiMH)

Power

LED power 11 W - 40 W Circuit power 14 W - 45 W

**LED** characteristics

CRI 80+ Colour temperature 3000 K 4000 K

Rated life (hours) 50 K - L70/B10

Compliance

UKCA Yes CE Yes

Energy efficiency class This product contains a light source of

energy efficiency class D



### **Dimensions**





2

# **G3 Pro Surface**











## Click or scan here View G3 Pro Surface variants

using our online filtering tool



Information is correct as of 29 Dec 2024, however must not be interpreted as a guarantee of individual product performance and/or characteristics. We reserve the right to alter specifications and designs without prior notice.