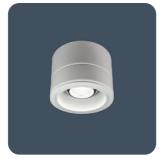

## **G3 Pro Surface**

#### **Enhanced circular surface downlighters**

Surface or suspended luminaires featuring high performance metalized inner reflector with wide or narrow distribution options. Choice of white or anti-glare black injection moulded outer reflector. Glare control is excellent at 50° and above. Very efficient LEDs, 11 W, 24 W and high-output 40 W versions.

Applications: Staircases, entrance spaces, offices, corridors, reception areas, toilets and retail.

- Choice of white or anti-glare black injection moulded flameretardant outer reflector for dynamic appearance
- Tool free access and no visible fixings
- Excellent glare control at 50° and above
- CRI 80 and CRI 90 available as standard. CRI 90 LEDs with enhanced R9 value available to special order
- Suspended option via suspension kit (sold separately)