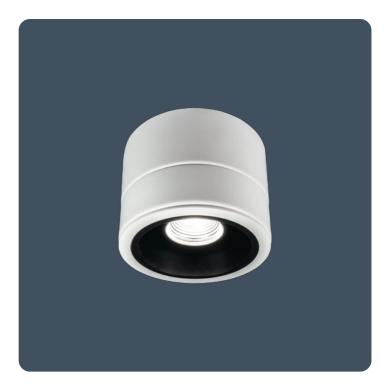

## **G3 Pro Surface**

#### **Enhanced circular surface downlighters**

Surface or suspended luminaires featuring high performance metalized inner reflector with wide or narrow distribution options. Choice of white or anti-glare black injection moulded outer reflector. Glare control is excellent at 50° and above. Very efficient LEDs, 11 W, 24 W and high-output 40 W versions.

Applications: Staircases, entrance spaces, offices, corridors, reception areas, toilets and retail.

- Choice of white or anti-glare black injection moulded flameretardant outer reflector for dynamic appearance
- Tool free access and no visible fixings
- Excellent glare control at 50° and above
- CRI 80 and CRI 90 available as standard. CRI 90 LEDs with enhanced R9 value available to special order
- Suspended option via suspension kit (sold separately)