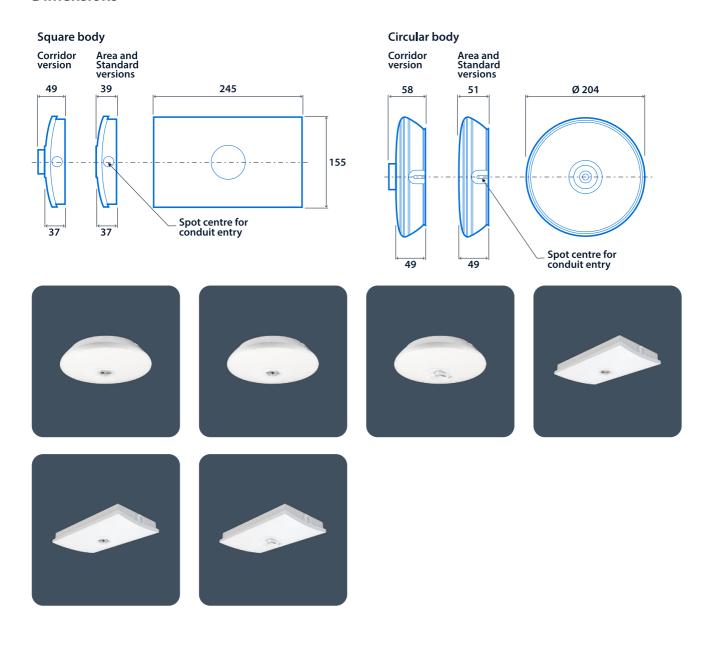

---|-----------------------|-----------------------------|
| Mounting               | Surface         | IP rating             | Up to IP66                  |
| Emergency data         |                 |                       |                             |
| Emergency lumen output | 235 lm - 270 lm | Emergency type        | Non-maintained              |
| Emergency duration     | 3 hours         | Battery specification | Nickel Metal Hydride (NiMH) |
| Power LED power        | 3 W             | Circuit power         | 3 W                         |
| Compliance             |                 |                       |                             |
| UKCA                   | Yes             | CE                    | Yes                         |

## **Firefly Surface**



#### **Dimensions**



#### Click or scan here

View Firefly Surface variants using our online filtering tool



Information is correct as of 29 Dec 2024, however must not be interpreted as a guarantee of individual product performance and/or characteristics. We reserve the right to alter specifications and designs without prior notice.