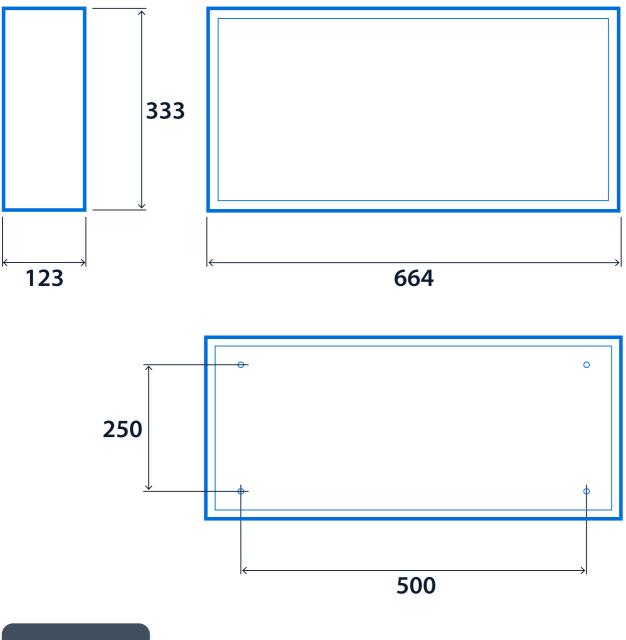

characteristics   |                                                                                         |                          |             |
| Colour temperature    | 4000 K                                                                                  |                          |             |
| Compliance            |                                                                                         |                          |             |
| UKCA                  | Yes                                                                                     | CE                       | Yes         |
|                       |                                                                                         |                          |             |





### Dimensions





## **Exit Sign XL**





**Click or scan here** View Exit Sign XL variants using our online filtering tool



Information is correct as of 29 Dec 2024, however must not be interpreted as a guarantee of individual product performance and/or characteristics. We reserve the right to alter specifications and designs without prior notice.