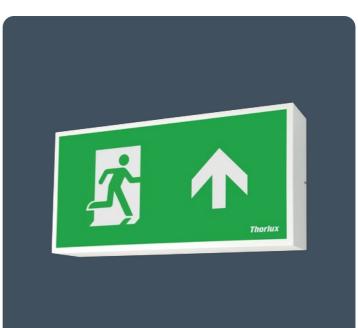

## **Exit Sign XL**

# Increased viewing distance LED wall mounted exit signs

Large format maintained or non maintained emergency exit luminaires with a choice of legends and increased viewing distance. SmartScan wireless versions available.

- Extremely long LED lifetime, up to 100,000 hours
- 60 m maximum viewing distance in accordance with BS EN 1838
- Three hour, maintained emergency operation
- Choice of ISO 7010 legends
- Simple to install, full status reporting SmartScan wireless communication versions