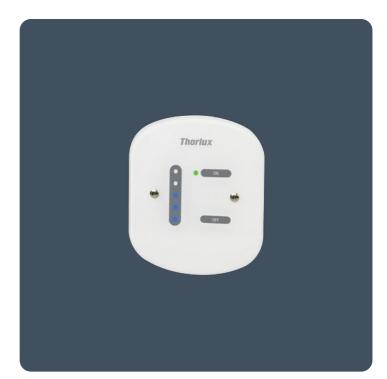

# Stylish anti-ligature DALI wall mounted manual dimming controller

A stylish ligature-resistant wall-mounted controller designed to promote convenient and flexible control of lighting in mental health environments. ECO-Touch AL is a sophisticated but simple touch sensitive controller providing on, off and dimming control of luminaires fitted with DALI ballasts.

- 5 mm impact-resistant polycarbonate panel with touch-sensitive control
- Touch-sensitive controls for dim level and on/off
- Panel secured using tamper-resistant T10 pin Torx screws (supplied with tool)
- Suitable to control DALI luminaires
- Maximum 25 ballasts
- Standard United Kingdom surface or recessed single-gang switch box (recommended depth of 45mm).