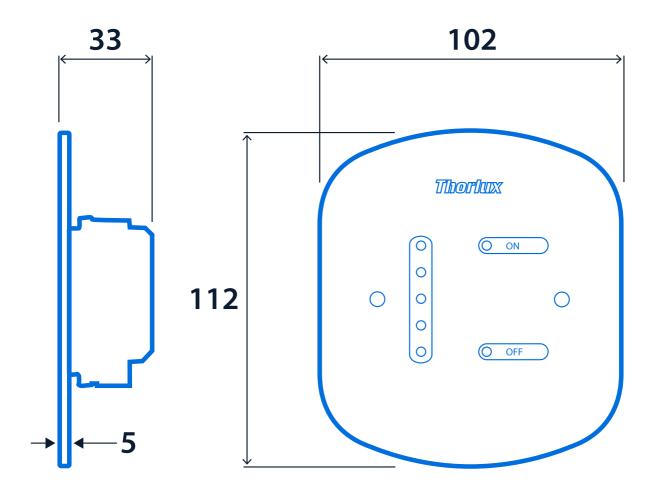

#### **Dimensions**

## NOTE: Single gang pattress depth min. 45mm

Information is correct as of 29 Dec 2024, however must not be interpreted as a guarantee of individual product performance and/or characteristics. We reserve the right to alter specifications and designs without prior notice.