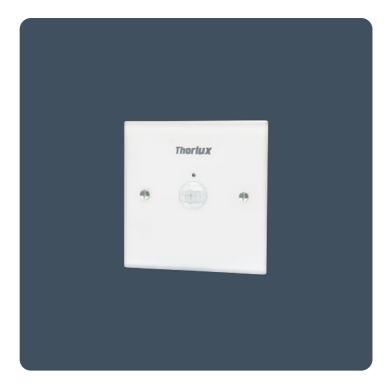

### **Eco Sensor PIR Wall / Ceiling Mounted**

# Recessed wall/ceiling mounted passive infrared detector

Recessed low-voltage wall/ceiling mounted passive infra-red detector. For use with the ECO-Controller or ECO-Touch PIR.

- Polycarbonate panel with integral PIR
- Fits a single gang, UK style, 35 mm pattress
- Connects to either the Eco-Controller (ECO 9345) or Eco-Touch (ECO 16151)