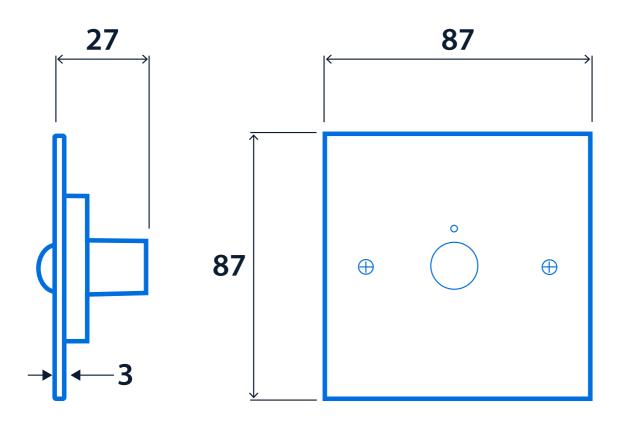

#### **Dimensions**

## NOTE: Single gang pattress depth min. 35mm

Information is correct as of 29 Dec 2024, however must not be interpreted as a guarantee of individual product performance and/or characteristics. We reserve the right to alter specifications and designs without prior notice.