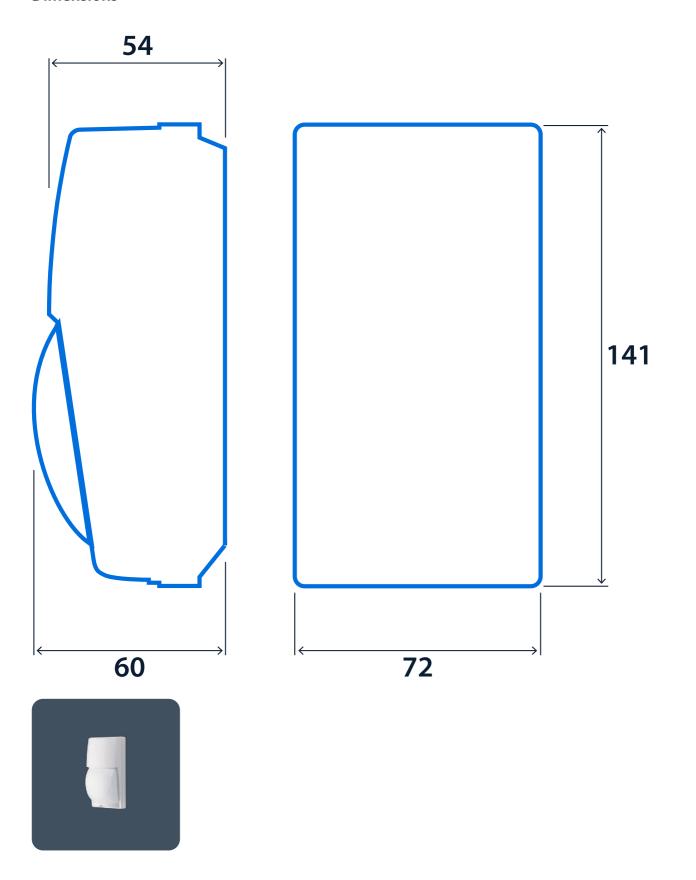

# **Eco Corridor / Area Sensors**



### Wall mounted passive infra-red detectors

Passive infra-red detectors for wall mounting in corridors or large open plan spaces. For use with the ECO-Controller.

- Detection coverage up to 15 m
- Simple to install Wall mounted at 1.5 2.5 m height
- Weatherproof Classified IP54
- Connects to the Eco-Controller (ECO 9345) via low-voltage connection



IP54

| _ |   |   |   | • 4 | • |   |   |   | • |                     |   |
|---|---|---|---|-----|---|---|---|---|---|---------------------|---|
| • | n | e | _ | п   | П | _ | 2 | ٠ | п | $\boldsymbol{\cap}$ | n |
| J | v | ↽ | · |     | ш | · | a | · |   | v                   |   |

IP rating IP54

### Compliance

UKCA Yes CE Yes

# **Eco Corridor / Area Sensors**



## **Dimensions**



2

# **Eco Corridor / Area Sensors**



## Click or scan here

View Eco Corridor / Area Sensors variants using our online filtering tool



Information is correct as of 29 Dec 2024, however must not be interpreted as a guarantee of individual product performance and/or characteristics. We reserve the right to alter specifications and designs without prior notice.