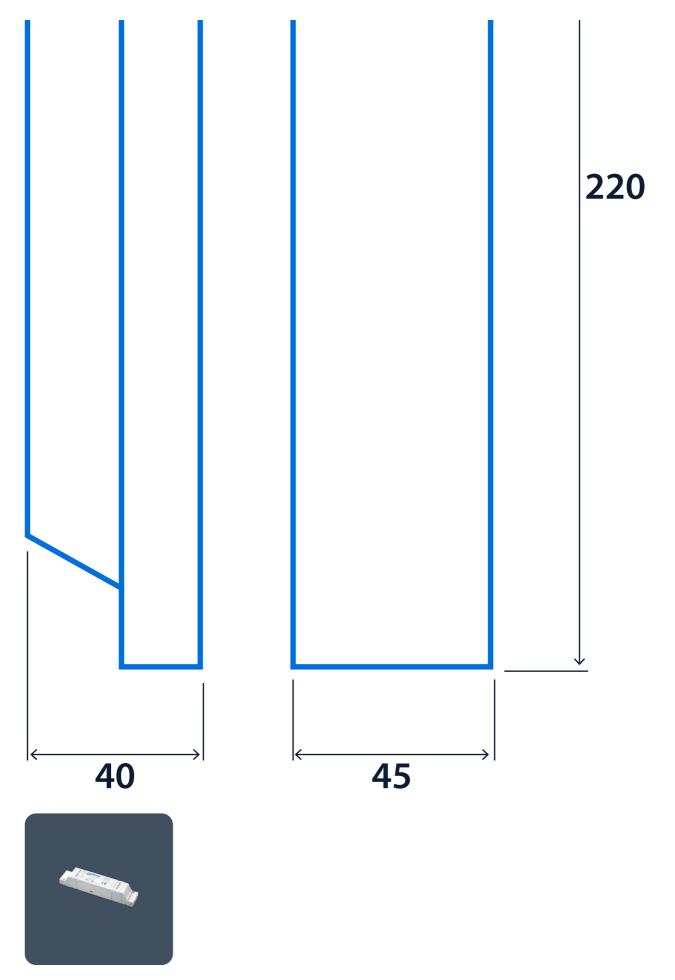

### **Eco Controller**



#### Lighting control unit for switching luminaires

Lighting control unit for switching luminaires. For use with Eco-Corridor Sensor (ECO 9718), Eco-Area Sensor (ECO 11969) and Eco-Sensor (ECO 15348).

- Switching capacity Up to 8 amps inductive
- Switching cycle Programmed for 22 minutes
- User friendly "Set" mode switch reduces time delay to a few seconds when commissioning
- For use with Eco-Corridor Sensor (ECO 9718), Eco-Area Sensor (ECO 11969) or Eco-Sensor (ECO 15348)



IP20

#### **Specification**

IP rating IP20

#### Compliance

UKCA Yes CE Yes

#### **Dimensions**



# **Eco Controller**





# **Eco Controller**



## Click or scan here

View Eco Controller variants using our online filtering tool



Information is correct as of 29 Dec 2024, however must not be interpreted as a guarantee of individual product performance and/or characteristics. We reserve the right to alter specifications and designs without prior notice.