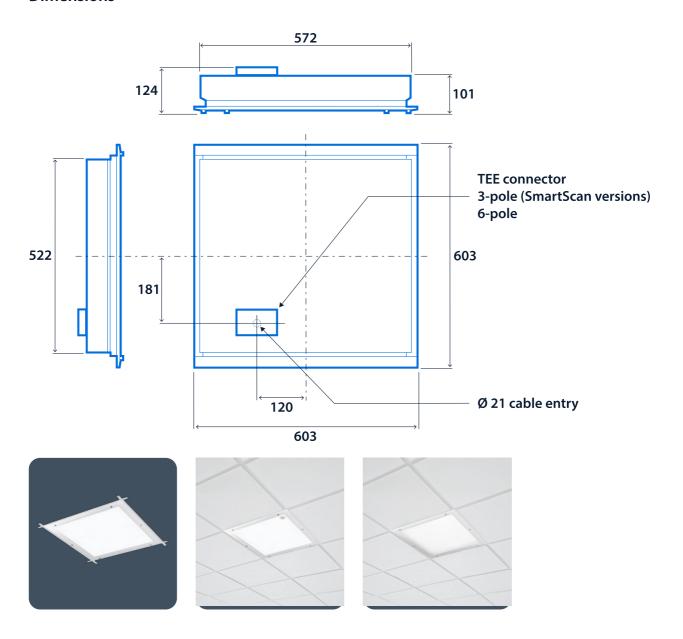

ification**

Mounting Recessed IP rating IP65 (IP20 above ceiling)
Impact rating IK10 Max presence detection height 8 m

#### Lighting

Optic Low glare diffuser Lumen output 2,250 lm - 4,805 lm

Optic Low glare diffuser

Opal diffuser

Efficacy Up to 116.3 LL/CW

#### **Emergency data**

Emergency lumen output 215 lm - 300 lm Emergency type Maintained

Emergency duration 3 hours Battery specification Nickel Metal Hydride (NiMH)

#### **Power**

LED power 26 W - 38 W Circuit power 30 W - 43 W

#### **LED** characteristics

CRI 80+ Colour temperature 4000 K

Rated life (hours) 100 K - L80/B10

90+

# Cleanline



#### Compliance

 UKCA
 Yes
 CE
 Yes

 Energy efficiency class
 This product contains a light source of Thermoplastic rating
 TP(a)

energy efficiency class B

#### **Dimensions**



# Cleanline



## Click or scan here

View Cleanline variants using our online filtering tool



Information is correct as of 29 Dec 2024, however must not be interpreted as a guarantee of individual product performance and/or characteristics. We reserve the right to alter specifications and designs without prior notice.