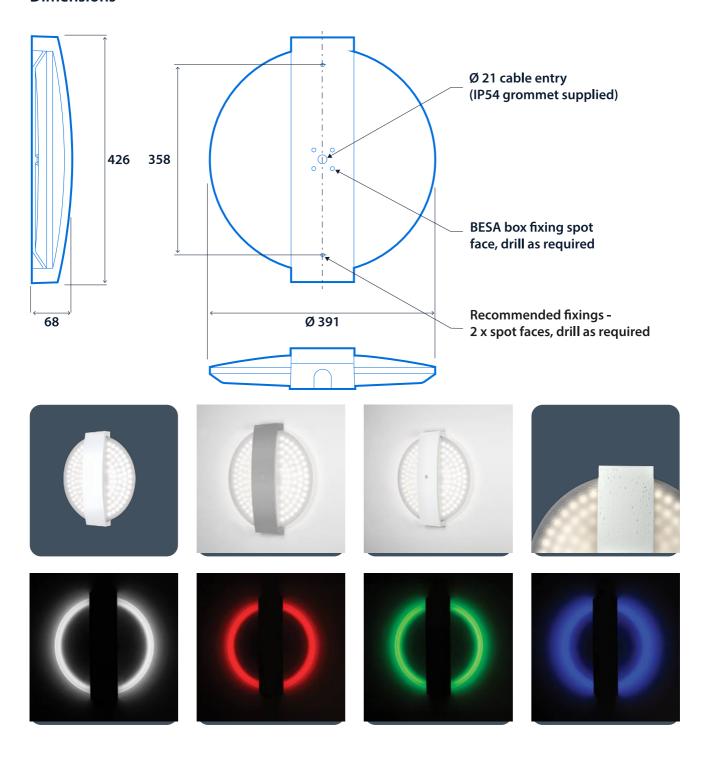

wo integral 1 W high power LEDs
- SmartScan wireless technology removes the need for control cabling. Ideal for retro-fit











#### **Specification**

Mounting Surface IP rating IP54
Impact rating IK09 Max presence detection height 8 m

#### Lighting

Optic Satin sparkle cover Lumen output 3,050 lm
Efficacy 132.6 LL/CW

#### **Emergency data**

Emergency lumen output 205 lm Emergency type Maintained

Emergency duration 3 hours Battery specification Nickel Metal Hydride (NiMH)

#### **Power**

LED power 20 W Circuit power 23 W

#### **LED** characteristics

 CRI
 80+
 Colour temperature
 4000 K

 Rated life (hours)
 100 K - L80/B10
 4000 K

### Compliance

UKCA Yes CE Yes

Energy efficiency class This product contains a light source of

energy efficiency class B



## **Dimensions**



2



# Click or scan here

View Clara 360 variants using our online filtering tool



Information is correct as of 29 Dec 2024, however must not be interpreted as a guarantee of individual product performance and/or characteristics. We reserve the right to alter specifications and designs without prior notice.