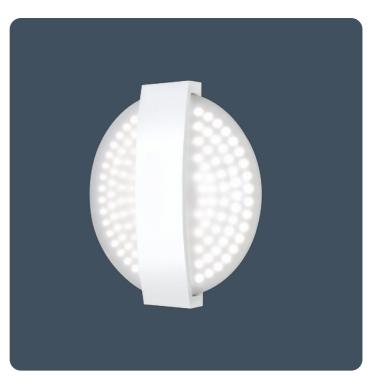

# Circular LED luminaires suitable for wall or ceiling mounting

A perfect balance between aesthetics and performance, the Clara 360 adds a sophisticated element to interior and exterior lighting schemes. Clara 360 uses medium power LEDs mounted onto specially designed circuit boards which provide excellent thermal management and LED failure protection.

A super-efficient reflector directs the light out of the luminaire and achieves 132.6 lumens per circuit watt. Standard, dimming, SmartScan and emergency versions are available. Clara 360 is rated IP54 suitable for use indoors and outside, with an excellent IK09 impact rating. Please also see Clara 90 and Clara 180.

Applications: corridors, stairwells, reception areas, meeting rooms, outdoor under canopy, wall mounted external.

- IP54 rating ensures suitability for both indoor and outdoor use
- Optional 3 W LED backlight (RGB or white)
- Emergency light provided by two integral 1 W high power LEDs
- SmartScan wireless technology removes the need for control cabling. Ideal for retro-fit