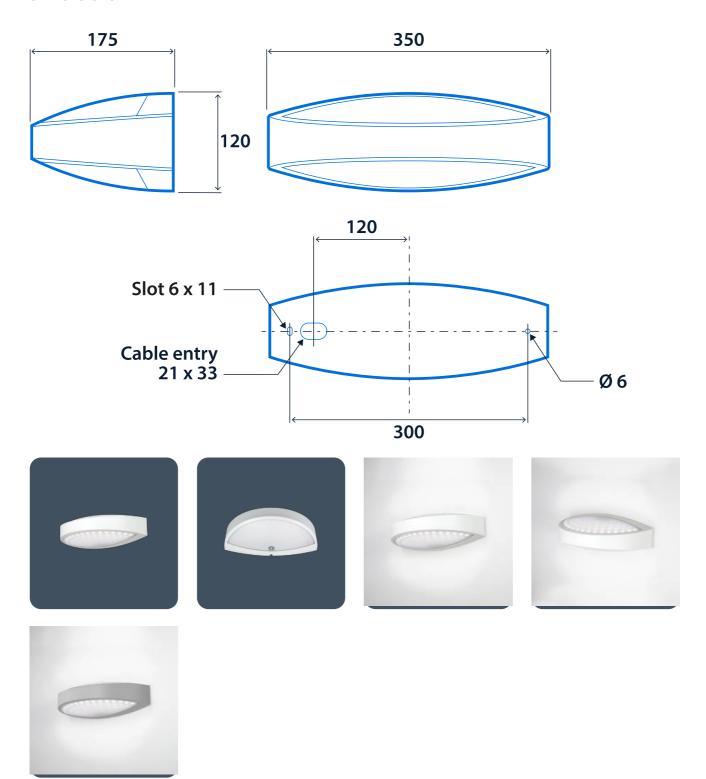

s technology removes the need for control cabling. Ideal for retro-fit

Notes: Uplighter only version can also be used as a downlighter









# **Specification**

Mounting Surface IP rating IP40

Max presence detection height 8 m

# Lighting

Optic Satin cover Lumen output 1,560 lm - 3,095 lm

Efficacy Up to 134.6 LL/CW

## **Emergency data**

Emergency lumen output 190 lm - 380 lm Emergency type Maintained

Emergency duration 3 hours Battery specification Nickel Metal Hydride (NiMH)

#### **Power**

LED power 10 W - 20 W Circuit power 13 W - 23 W

## **LED** characteristics

CRI 80+ Colour temperature 4000 K

Rated life (hours) 100 K - L80/B10

# Compliance

UKCA Yes CE Yes

Energy efficiency class This product contains a light source of

energy efficiency class B



# **Dimensions**



2



# Click or scan here

View Clara 180 variants using our online filtering tool



Information is correct as of 29 Dec 2024, however must not be interpreted as a guarantee of individual product performance and/or characteristics. We reserve the right to alter specifications and designs without prior notice.