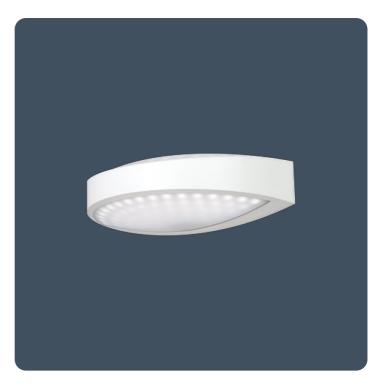

# Wall mounted LED up and downlighters

The unique form and functional design of the Clara 180 provide a stylish architectural luminaire for interior applications. Clara 180 uses medium power LEDs mounted onto specially designed circuit boards which provide excellent thermal management and LED failure protection. A super efficient reflector directs the light out of the luminaire and achieves 134.6 lumens per circuit watt. Please also see Clara 90 and Clara 360.

Applications: corridors, stairwells, reception areas, meeting rooms, pillars in open plan offices.

- Can be mounted horizontally or vertically
- Up and downlighter or uplighter only version
- SmartScan wireless technology removes the need for control cabling. Ideal for retro-fit

Notes: Uplighter only version can also be used as a downlighter