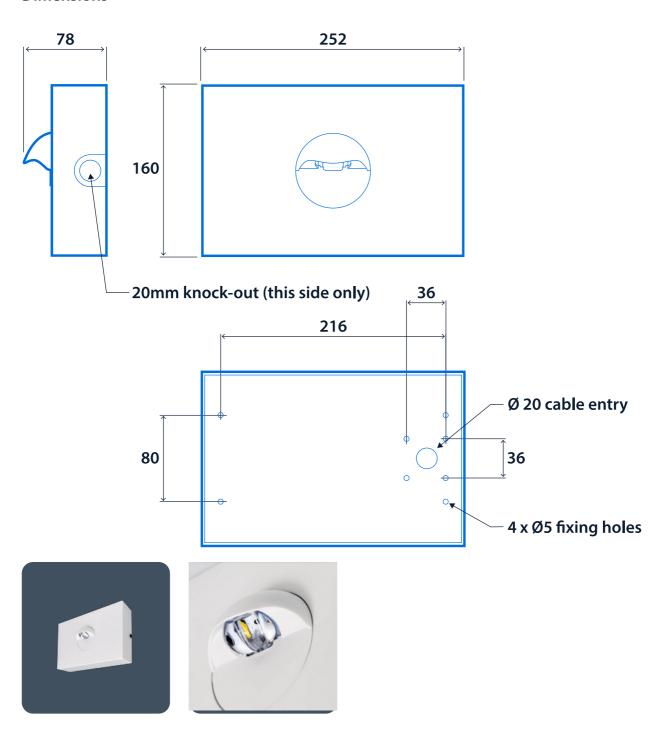

---------|-----------------------------|
| Mounting               | Surface | IP rating             | IP20                        |
| Emergency data         |         |                       |                             |
| Emergency lumen output | 180 lm  | Emergency type        | Non-maintained              |
| Emergency duration     | 3 hours | Battery specification | Nickel Metal Hydride (NiMH) |
| Power                  |         |                       |                             |
| LED power              | 2 W     | Circuit power         | 2.5 W                       |
| Compliance             |         |                       |                             |
| UKCA                   | Yes     | CE                    | Yes                         |

## Celo



## **Dimensions**



## Click or scan here View Celo variants using our online filtering tool



Information is correct as of 28 Dec 2024, however must not be interpreted as a guarantee of individual product performance and/or characteristics. We reserve the right to alter specifications and designs without prior notice.